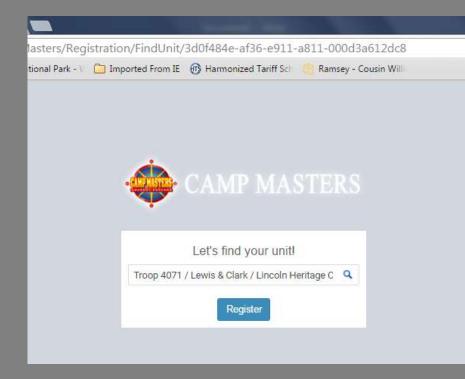

In the field "Let's find your unit", enter your Unit Number & type. Example: "Pack 4071" System will display options. (If your Unit does not display, you can enter a zip code or Unit Leader Name.)

If you get the message below you are already registered in the system. You can go ahead and sign in OR click Register to make sure you are in the correct Unit or to MOVE Scout to a NEW/Different Unit. You will then search for the new Unit by typing in the new Unit number in "Lets find your Unit"

### × g/CampMasters/Registration/FindUnit/3d0f484e-af36-e911-a811-000d3a612dc8 W Zion National Park - V 📋 Imported From IE 🔞 Harmonized Tariff Sch Ramsey - Cousin Will Click on the CORRECT Unit to select your Unit. Let's find your unit! 4071 Q Pack 4071 / Greenville, MS Contact: Michael Mansour, MD Chickasaw Council / Washington Troop 4071 / Greenville, MS Contact: Michael Mansour, MD Chickasaw Council / Washington Pack 4071 / Milltown, IN Contact: Amy Bauer Lincoln Heritage Council / Lewis & Clark Troop 4071 / Depauw, IN Contact: Linda Foster Lincoln Heritage Council / Lewis & Clark Troop 4071 / Corydon, IN Contact: Lincoln Heritage Council / Non Active Units (Drop)