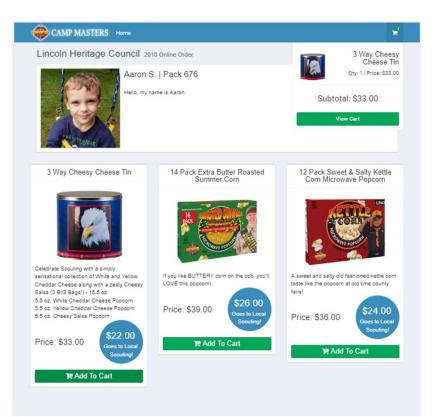

### WHEN THE CONSUMER ENTERS THE KEYCODE OR "FINDS" THEIR SCOUT, THEY WILL SEE SCOUT INFORMATION & THE PRODUCTS TO ADD TO CART