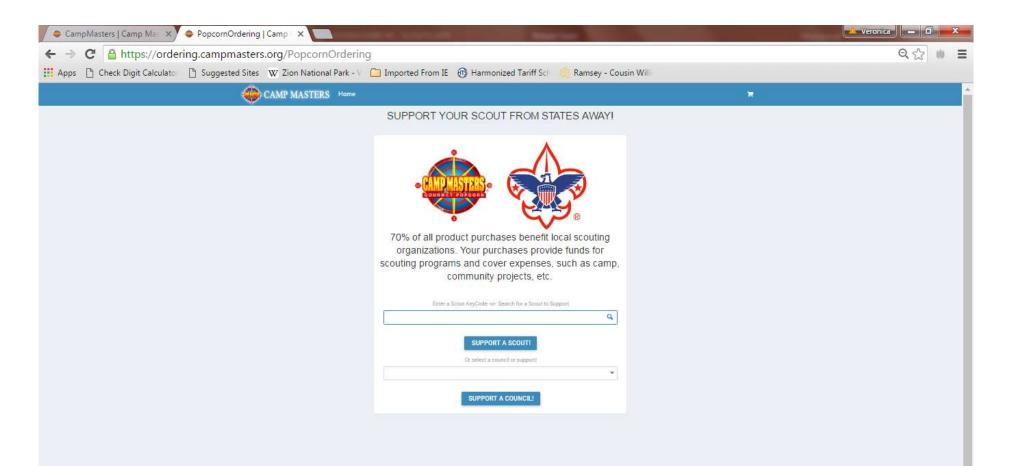

### WWW.POPCORNORDERING.COM - SCOUTS SELL ONLINE

**ORDERS SHIPPED DIRECTLY TO THE CUSTOMER – Below is what Consumers will see:** 

### Scout "look up" from a laptop or tablet.

### www.popcornordering.com