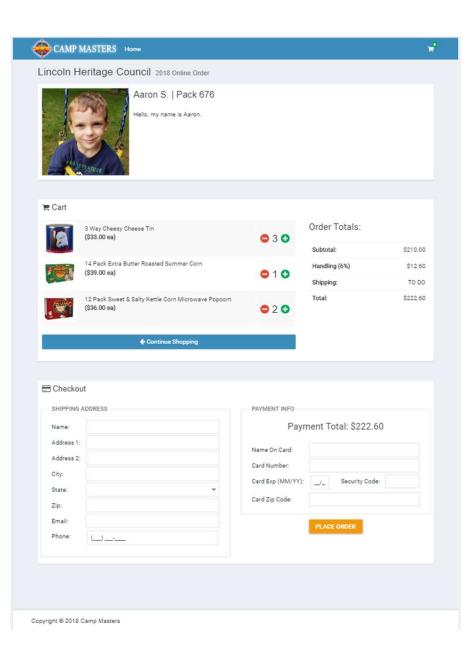

### www.popcornordering.com

SCOUT ONLINE SELLING- CONSUMER "CHECK OUT"

- CONSUMER WILL BE EMAILED ORDER CONFIRMATION
- > ORDER IS SHIPPED DIRECTLY TO CONSUMER
- PAYMENT IS MADE TO THE ORDERING SYSTEM; SCOUT DOES NOT HAVE TO DELIVER PRODUCT OR TAKE PAYMENTS
- SCOUT RECEIVES CREDIT FOR THE SALE