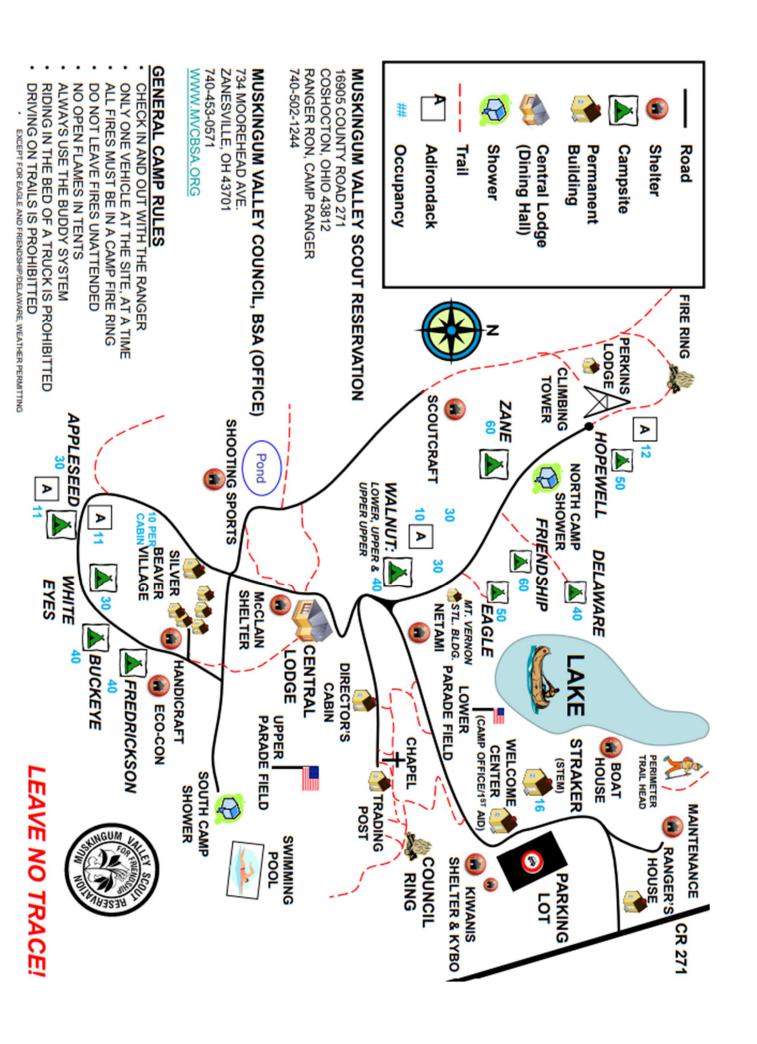

### **PATROL FLAG**

The unique item that identifies your Patrol is the Patrol Flag. Your Patrol Flag is your "calling card" to others.

### **EVENT STATION INFORMATION:** (Railroading Merit Badge)

Your unit will be traveling between 9 different stations. Each station will mark off requirements as Scouts work towards completing the railroading merit badge.

### PATROL SPIRIT

When your Patrol enters a station, show your patrol spirit by YELLING your patrol YELL and waving your patrol flag proudly.

### **Depart MVSR for Mill Creek**

9:15- Patrol Leaders Meeting at Mill Creek

9:20 - 9:40 Station 1

9:45-10:15 Station 2

10:50 - 11:20 Station 3

11:30 - 12:00 Station 4

12:00 - 1:00 pm Lunch (Bagged Lunch Provided)

1:00 - 1:45 pm Service Project

2:00 - 2:30 pm Station 5

2:35 - 3:05 pm Station 6

3:10 - 3:40 pm Station 7

3:45 - 4:15 pm Station 8

4:20 - 4:50 pm Station 9