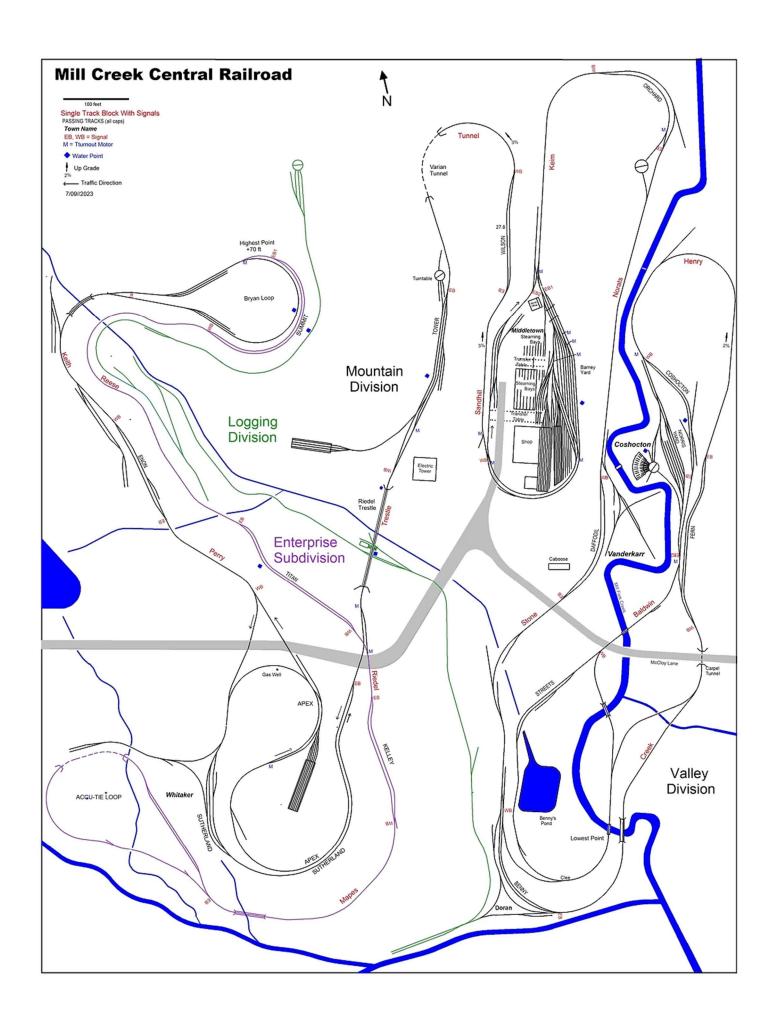

### **EVENT STATION INFORMATION:** (Railroading Merit Badge)

Your unit will be traveling between 9 different stations. Each station will mark off requirements as Scouts work towards completing the railroading merit badge.

### **Depart MVSR for Mill Creek**

9:15- Patrol Leaders Meeting at Mill Creek

9:20 - 9:40 Station 1

9:45-10:15 Station 2

10:50 - 11:20 Station 3

11:30 - 12:00 Station 4

12:00 - 1:00 pm Lunch (Bagged Lunch Provided)

1:00 - 1:45 pm Service Project

2:00 - 2:30 pm Station 5

2:35 - 3:05 pm Station 6

3:10 - 3:40 pm Station 7

3:45 - 4:15 pm Station 8

4:20 - 4:50 pm Station 9