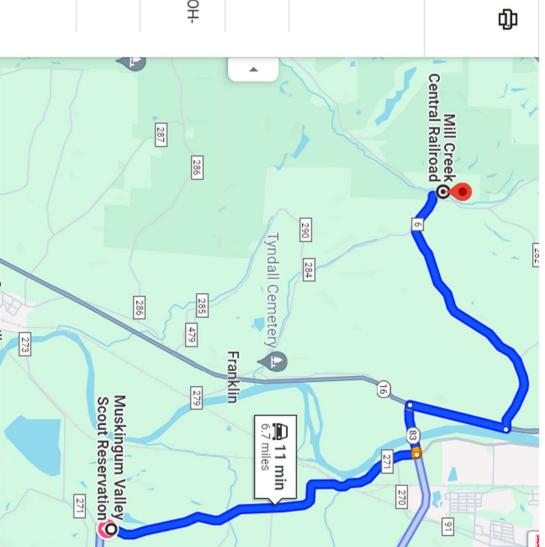

### TRAVEL TO AND FROM MILL CREEK

Due to limited parking at Mill Creek, we ask that units do their best to carpool to the Railroad. We also ask that they be courteous to each other as they leave camp.

### 11 min (6.7 miles)

via Co Rd 271 and Co Rd 6

Fastest route now due to traffic conditions

# Muskingum Valley Scout Reservation

16905 Co Rd 271, Coshocton, OH 43812

Head north on Co Rd 271

2.9 mi -

↑ Turn left onto OH-83 N

0.4 mi -

→ Turn right at the 1st cross street onto OH-16 E/OH-83 N

0.9 mi

↑ Turn left onto Co Rd 6

2.5 mi

## Mill Creek Central Railroad

19313 Co Rd 6, Coshocton, OH 43812